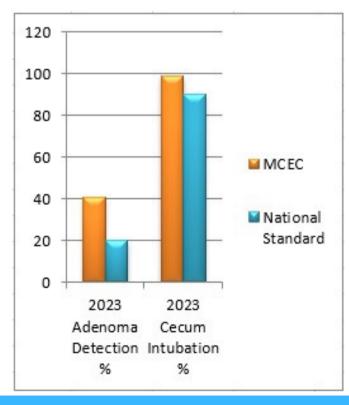

## **2024** REPORT CARD

Adenoma Detection: For the colonoscopies performed at Mid-Columbia Endoscopy Center (MCEC) in 2023, we had an Adenoma Detection Rate of 40.50%, well above the National standard of 20%.

<u>Cecum Intubation:</u> Of the colonoscopies performed at MCEC in 2023 we had a cecum (where the small intestine and the colon meet) intubation rate of 99.15%.

Bowel Preparation Quality: The number of patients who presented at MCEC in 2023 for colonoscopy with documented bowel preparation sufficient to have a thorough colonoscopy (excellent/good/fair/adequate) was 98.93%.