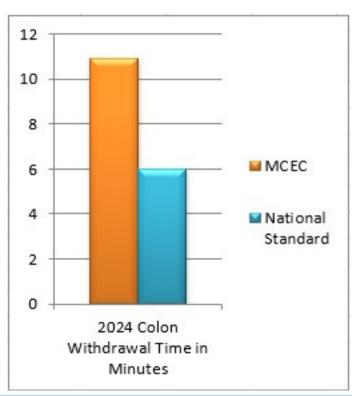

Colon Withdrawal Time: Our overall average colon withdrawal time is 10.91 minutes. Of the colonoscopies performed in 2023 that had no interventions or therapeutic measures taken (no biopsy or polyps removed), our average colon withdrawal time was 8.97 minutes.